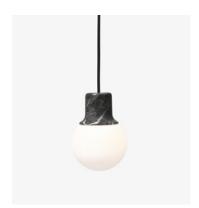

## MASS LIGHT PENDANT NA5

BY NORM.ARCHITECTS 2012

## BY NORM. ARCHITECTS 2012

When traveling cities such as Paris, Barcelona and New York, Norm.Architects Kasper Rønn and Jonas Bjerre-Poulsen were fascinted by the street lamps; the characteristic cast iron top - looking a bit like a hat - with a semi transparent glass sphere at the base. Back in the studio Kasper and Jonas detached the street lamp from its original use and transferred the shape and combination of materials in order to design an outstanding, indoor pendant - the Mass Light. The pendant was first launched in marble and glass as the two architects were keen on creating a lamp made from natural stone, which can withstand everyday use. The unusual use of solid marble for a lamp gives an exceptional sense of quality and durability. Later, two other quality materials were added to the range in the form of copper and brass.

The shape of Mass Light is bold, strong and masculine. Yet feminine curves soften the expression. The well-known shape lets you focus on the beauty of the materials, its aesthetic structures and colors.

polished marble or spunn & polished metal (brass or copper). The brass and copper versions are polished but not lacquered so the metal will darken and patinize over time. The glass shade is made from mouth-blown

and acid-etched opal glass.

**Environment** Indoor.

**Dimensions ( cm / in )** Ø: 12.6cm/5in, H: 18.3cm/7.2in.

**Weight ( kg )** 0.70 kg.

Materials Marble or metal, white acid-etched opal glass,

4 meter black fabric cord.