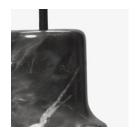

## BY NORM. ARCHITECTS 2012

When traveling cities such as Paris, Barcelona and New York, Norm.Architects Kasper Rønn and Jonas Bjerre-Poulsen were fascinted by the street lamps; the characteristic cast iron top - looking a bit like a hat - with a semi transparent glass sphere at the base. Back in the studio Kasper and Jonas detached the street lamp from its original use and transferred the shape and combination of materials in order to design an outstanding, indoor pendant - the Mass Light. The pendant was first launched in marble and glass as the two architects were keen on creating a lamp made from natural stone, which can withstand everyday use. The unusual use of solid marble for a lamp gives an exceptional sense of quality and durability. Later, two other quality materials were added to the range in the form of copper and brass.

The shape of Mass Light is bold, strong and masculine. Yet feminine curves soften the expression. The well-known shape lets you focus on the beauty of the materials, its aesthetic structures and colors.

polished marble or spunn & polished metal (brass or copper). The brass and copper versions are polished but not lacquered so the metal will darken and patinize over time. The glass shade is made from mouth-blown