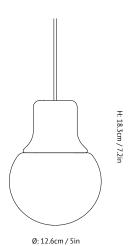

and acid-etched opal glass.

**Environment** Indoor.

**Dimensions ( cm / in )** Ø: 12.6cm/5in, H: 18.3cm/7.2in.

**Weight ( kg )** 0.70 kg.

Materials Marble or metal, white acid-etched opal glass,

4 meter black fabric cord.