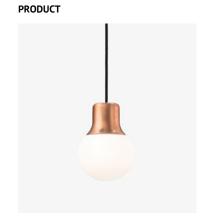

## MASS LIGHT PENDANT NA5

BY NORM.ARCHITECTS 2012

## BY NORM. ARCHITECTS 2012

When traveling cities such as Paris, Barcelona and New York, Norm.Architects Kasper Rønn and Jonas Bjerre-Poulsen were fascinted by the street lamps; the characteristic cast iron top - looking a bit like a hat - with a semi transparent glass sphere at the base. Back in the studio Kasper and Jonas detached the street lamp from its original use and transferred the shape and combination of materials in order to design an outstanding, indoor pendant - the Mass Light. The pendant was first launched in marble and glass as the two architects were keen on creating a lamp made from natural stone, which can withstand everyday use. The unusual use of solid marble for a lamp gives an exceptional sense of quality and durability. Later, two other quality materials were added to the range in the form of copper and brass.

The shape of Mass Light is bold, strong and masculine. Yet feminine curves soften the expression. The well-known shape lets you focus on the beauty of the materials, its aesthetic structures and colors.

Colours Brass.

Copper. Black Marble.

Mass Light can also be bought as a chandelier with a

canopy for 9 pendants.

**Voltage (V)** 220-240V - 50Hz.

**Light source & energy efficiency** G9 Max 40 Watt. The luminaire is compatible with bulbs