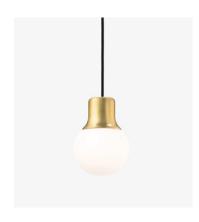

## BY NORM. ARCHITECTS 2012

When traveling cities such as Paris, Barcelona and New York, Norm.Architects Kasper Rønn and Jonas Bjerre-Poulsen were fascinted by the street lamps; the characteristic cast iron top - looking a bit like a hat - with a semi transparent glass sphere at the base. Back in the studio Kasper and Jonas detached the street lamp from its original use and transferred the shape and combination of materials in order to design an outstanding, indoor pendant - the Mass Light. The pendant was first launched in marble and glass as the two architects were keen on creating a lamp made from natural stone, which can withstand everyday use. The unusual use of solid marble for a lamp gives an exceptional sense of quality and durability. Later, two other quality materials were added to the range in the form of copper and brass.

polished marble or spunn & polished metal (brass or copper). The brass and copper versions are polished but not lacquered so the metal will darken and patinize over time. The glass shade is made from mouth-blown

Colours Brass.

Copper. Black Marble.

Mass Light can also be bought as a chandelier with a

canopy for 9 pendants.

**Voltage (V)** 220-240V - 50Hz.

**Light source & energy efficiency** G9 Max 40 Watt. The luminaire is compatible with bulbs