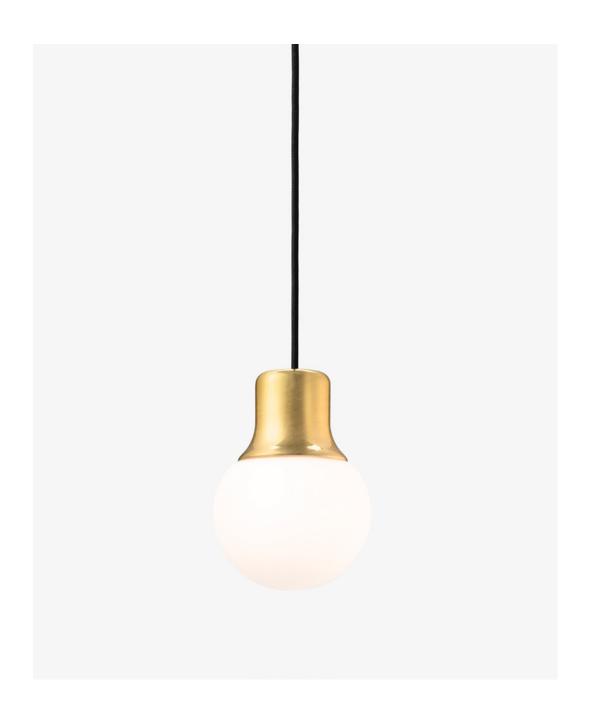

## MASS LIGHT PENDANT NA5

BY NORM.ARCHITECTS 2012

## BY NORM. ARCHITECTS 2012

When traveling cities such as Paris, Barcelona and New York, Norm.Architects Kasper Rønn and Jonas Bjerre-Poulsen were fascinted by the street lamps; the characteristic cast iron top - looking a bit like a hat - with a semi transparent glass sphere at the base. Back in the studio Kasper and Jonas detached the street lamp from its original use and transferred the shape and combination of materials in order to design an outstanding, indoor pendant - the Mass Light. The pendant was first launched in marble and glass as the two architects were keen on creating a lamp made from natural stone, which can withstand everyday use. The unusual use of solid marble for a lamp gives an exceptional sense of quality and durability. Later, two other quality materials were added to the range in the form of copper and brass.

The shape of Mass Light is bold, strong and masculine. Yet feminine curves soften the expression. The well-known shape lets you focus on the beauty of the materials, its aesthetic structures and colors.

Colours Brass.

Copper. Black Marble.

Mass Light can also be bought as a chandelier with a

canopy for 9 pendants.

**Voltage (V)** 220-240V - 50Hz.

**Light source & energy efficiency** G9 Max 40 Watt. The luminaire is compatible with bulbs