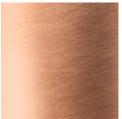

## BY NORM. ARCHITECTS 2012

When traveling cities such as Paris, Barcelona and New York, Norm.Architects Kasper Rønn and Jonas Bjerre-Poulsen were fascinted by the street lamps; the characteristic cast iron top - looking a bit like a hat - with a semi transparent glass sphere at the base. Back in the studio Kasper and Jonas detached the street lamp from its original use and transferred the shape and combination of materials in order to design an outstanding, indoor pendant - the Mass Light. The pendant was first launched in marble and glass as the two architects were keen on creating a lamp made from natural stone, which can withstand everyday use. The unusual use of solid marble for a lamp gives an exceptional sense of quality and durability. Later, two other quality materials were added to the range in the form of copper and brass.

polished marble or spunn & polished metal (brass or copper). The brass and copper versions are polished but not lacquered so the metal will darken and patinize over time. The glass shade is made from mouth-blown

Colours Brass.

Copper. Black Marble.

Mass Light can also be bought as a chandelier with a

canopy for 9 pendants.

**Voltage (V)** 220-240V - 50Hz.

**Light source & energy efficiency** G9 Max 40 Watt. The luminaire is compatible with bulbs