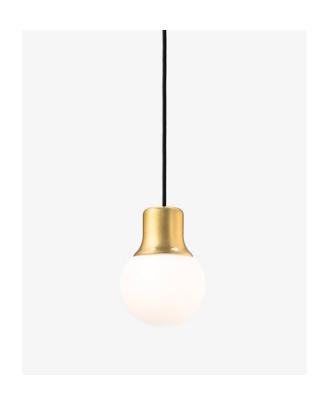

## MASS LIGHT PENDANT NA5

BY NORM.ARCHITECTS 2012

## BY NORM. ARCHITECTS 2012

When traveling cities such as Paris, Barcelona and New York, Norm.Architects Kasper Rønn and Jonas Bjerre-Poulsen were fascinted by the street lamps; the characteristic cast iron top - looking a bit like a hat - with a semi transparent glass sphere at the base. Back in the studio Kasper and Jonas detached the street lamp from its original use and transferred the shape and combination of materials in order to design an outstanding, indoor pendant - the Mass Light. The pendant was first launched in marble and glass as the two architects were keen on creating a lamp made from natural stone, which can withstand everyday use. The unusual use of solid marble for a lamp gives an exceptional sense of quality and durability. Later, two other quality materials were added to the range in the form of copper and brass.

The shape of Mass Light is bold, strong and masculine. Yet feminine curves soften the expression. The well-known shape lets you focus on the beauty of the materials, its aesthetic structures and colors.

Colours Brass.

Copper. Black Marble.

Mass Light can also be bought as a chandelier with a

canopy for 9 pendants.

**Voltage (V)** 220-240V - 50Hz.

**Light source & energy efficiency** G9 Max 40 Watt. The luminaire is compatible with bulbs