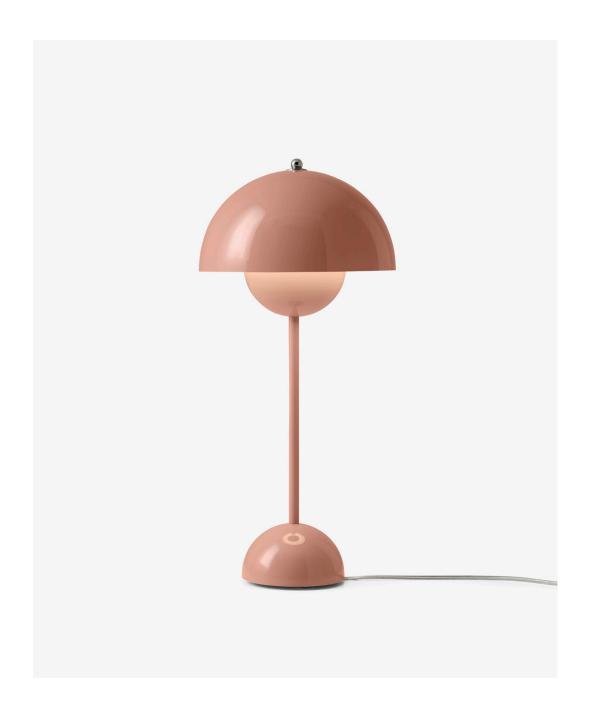

## FLOWERPOT VP3

BY VERNER PANTON 1969

## FLOWERPOT VP3

## BY VERNER PANTON 1969

The Flowerpot lamps became synonymous with the Flower Power movement from the late 60s. Reflecting a break from convention to embrace a more open, modern mentality that promoted peace and harmony. Such was the mindset of the designer, Verner Panton. One of the most forward-thinking talents of his time. The lamp's simple design consisting of two semi-circle spheres facing each other is not only an icon of that era, the Flowerpot lamps remain equally as appealing to new generations. Especially in the new series of colours launched by &tradition.