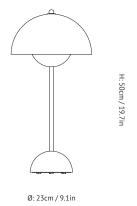

**Category** Table lamp

**Production process** The two shades are made from deep drawn metal.

**Environment** Indoor

Materials Lacquered steel with 2 meter clear PVC cord

**Dimensions (cm/in)** Ø: 23cm/9.1in, H: 50cm/19.7in