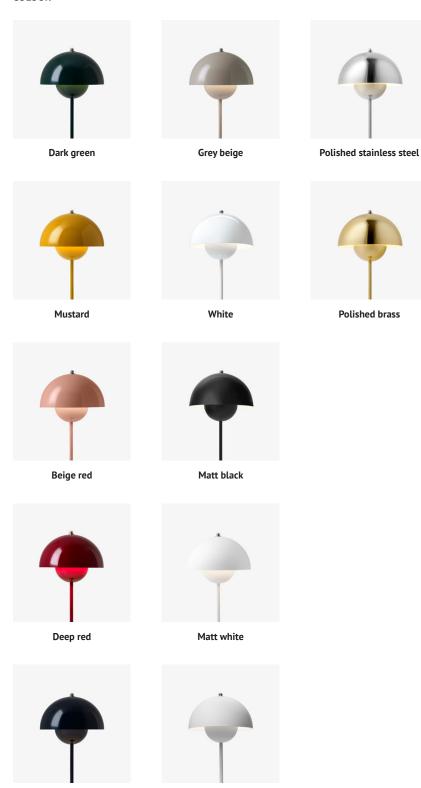

Weight (kg) 4.5 kg

Colours Dark green, Mustard, Beige red, Deep red, Black blue,

Grey beige, White, Matt black, Matt white, Matt light grey,

Polished stainless steel, Polished brass

**Voltage (V)** 220-240V - 50Hz

**Cleaning Instructions** Clean with soft dry cloth. Always switch off the

electricity supply before cleaning.

**Package dimensions (cm/in)** H: 45.0cm/17.7in, W: 29.0cm/11.4in, D: 26.0cm/10.2in

PRODUCT COLOUR

Matt light grey

Black blue