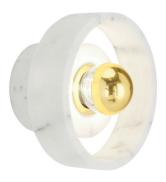

# **STONE WALL IP44**

This hard, semi-precious surface has transfixed architects, sculptors and designers for millennia. It is the dream material – tough yet tactile, heavy and long-lasting with individual personality. Available in Pendant, Table and Wall light versions.

STONE WALL EU

Code STW01EU.01

Year of Design 2016

Material Marble, Glass

Bulb Spec E27 5W brass crowned LED. Bulb not included.

Cable Spec N/A

### **Process**

Milled marble