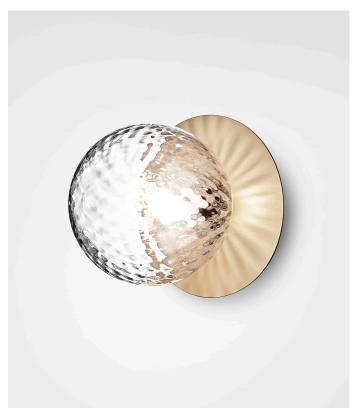

### LIILA 1 WALL/CEILING

Liila is a sculpture for the wall and ceiling from where it spreads an extravagant atmosphere.

Liila Collection has a modular nature that provides a wealth of possibilities to create exclusive arrangements.

While the optic glass creates sparkeling reflections, the opal white glass completes the minimalistic Nordic look.

Liila 1 Wall/Ceiling has a Nordic simplistic yet sensuous look due to the fine reflections in the glass and metal. Liila 1 works perfectly single or grouped in a decorative formation.

Product number: 04480123 - Optic Clear glass.

Product number: 04480124 - Opal White glass.

Dimensions: ø165mm x 170mm

Socket: G9

(Bulb not included)