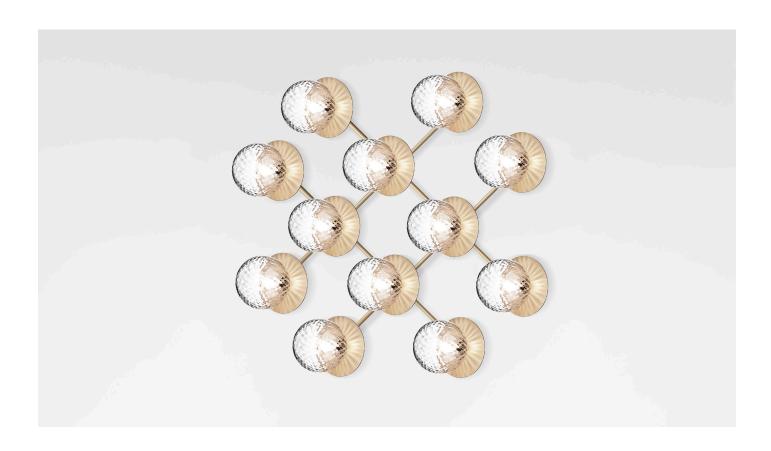

#### LIILA 12 WALL/CEILING

Liila is a sculpture for the wall and ceiling from where it spreads an extravagant atmosphere.

Liila Collection has a modular nature that provides a wealth of possibilities to create exclusive arrangements.

While the optic glass creates sparkeling reflections, the opal white glass completes the minimalistic Nordic look.

**Liila 12 Wall/Ceiling** is a unique interpretation of the classic chandelier - a sensuous lighting sculpture that reflects the abundance of nature.

Product number: 04120123 - Optic Clear glass.

Dimensions: 845mm x 845mm

Socket: G9

(Bulb not included)