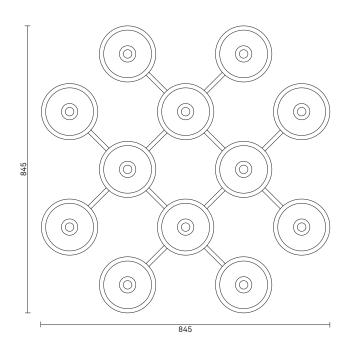

Product number: 04120123 - Optic Clear glass.

Dimensions: 845mm x 845mm

Socket: G9

(Bulb not included)