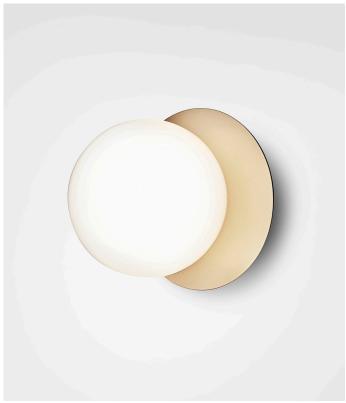

### LIILA 1 WALL/CEILING

Liila is a sculpture for the wall and ceiling from where it spreads an extravagant atmosphere.

Liila Collection has a modular nature that provides a wealth of possibilities to create exclusive arrangements.

While the optic glass creates sparkeling reflections, the opal white glass completes the minimalistic Nordic look.

Liila 1 Wall/Ceiling has a Nordic simplistic yet sensuous look due to the fine reflections in the glass and metal. Liila 1 works perfectly single or grouped in a decorative formation.

Product number: 04480123 - Optic Clear glass.

Product number: 04480124 - Opal White glass.

Dimensions: ø165mm x 170mm

Socket: G9

(Bulb not included)