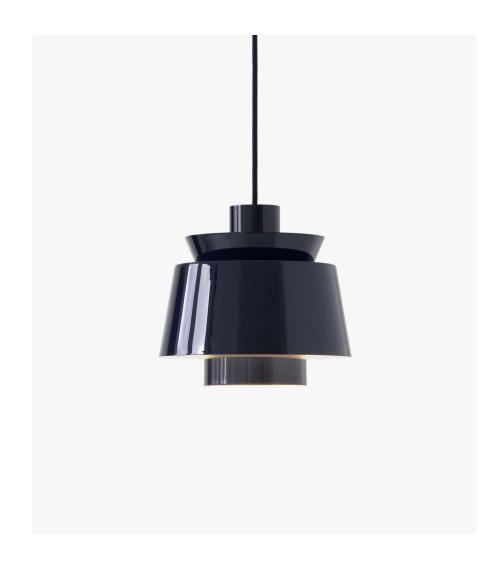

Utzon <sup>JU1</sup> Jørn Utzon 1947

# Utzon <sup>JU1</sup> Jørn Utzon 1947

## Product category

Pendant

### Material

Lacquered metal, 4 meter fabric cord

### Dimensions

H: 23cm / 9.1in W: 22cm / 8.7in D: 22cm / 8.7in