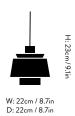

Utzon <sup>JU1</sup> Jørn Utzon 1947







# Utzon <sup>JU1</sup> Jørn Utzon 1947

## Product category

Pendant

#### Environment

Indoor

### Material

Lacquered metal, 4 meter fabric cord

## ${\bf Production\ process}$

The metal shades are made from a combination of deep drawing and spinning.

### Dimensions

H: 23cm / 9.1in W: 22cm / 8.7in D: 22cm / 8.7in

## Weight

1.4kg

## Light source

E27 max 40 Watt. Bulb is not included. Canopy is included.

## Technical specification

Voltage 220-240V - 50Hz

### Cord Length

400cm / 157.5in

## Certifications



## Cleaning instructions

Clean with soft dry cloth. Always switch off electricity supply before cleaning.

#### → Stock items

Brass, White, Steel Blue









→ Brass

→ White

→ Steel Blue